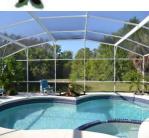

Our 3 bedroom villa caters for up to 6 people & 1 infant.

Our 30' x 15' privately screened pool & spa attracts sun all day and offers multi-coloured pool lighting in the evening. Hedging planted on both sides of the villa allows added privacy and a fine mesh prevents creepy crawlies from spoiling your vacation but doesn't distract your view of the local water birds, turtles and hawks.