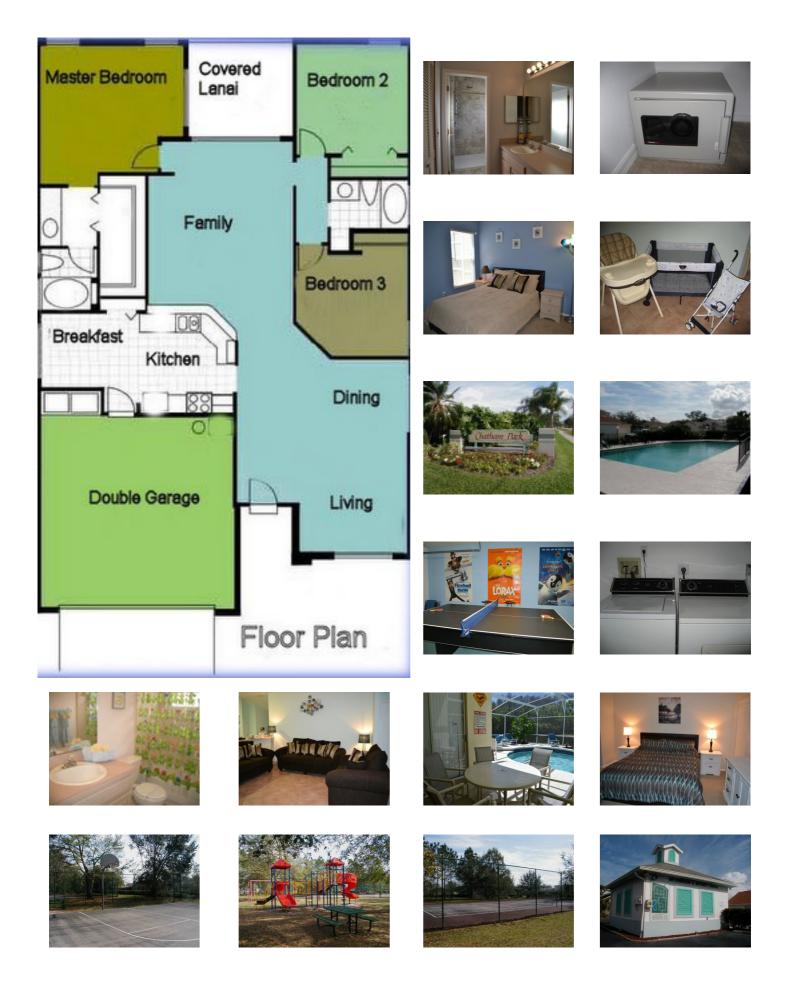

## 3 Bedroom / 2 Bathroom Villa with private screened pool & Spa and lake view Only 10 minutes from Disney on the well located and popular Chatham Park Resort

Our Chatham Park villa is located in a prime location on the well located and popular Chatham Park sub-division. The home backs onto a lake within the community and offers magnificent conservation views.

Our 3 bedroom villa caters for up to 6 people & 1 infant.

Our 30' x 15' privately screened pool & spa attracts sun all day and offers multi-coloured pool lighting in the evening. Hedging planted on both sides of the villa allows added privacy and a fine mesh prevents creepy crawlies from spoiling your vacation but doesn't distract your view of the local water birds, turtles and hawks.

The villa only has quality furnishings and appliances including large screen TV, Blu-ray/DVD player, PS3 and Wii plus there's TVs in all bedrooms. We also offer desktop PC, Printer, Internet Access, WIFI, Webcam, free international calls and use of Satnav/GPS. We also have a games room with pool table, foosball, table tennis and electronic darts.