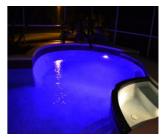

Our 3 bedroom villa caters for up to 6 people & 1 infant.

Our 30' x 15' privately screened pool & spa attracts sun all day and offers multi-coloured pool lighting in the evening. Hedging planted on both sides of the villa allows added privacy and a fine mesh prevents creepy crawlies from spoiling your vacation but doesn't distract your view of the local water birds, turtles and hawks.