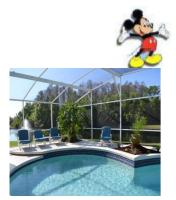

Our 3 bedroom villa caters for up to 6 people & 1 infant.

Our 30' x 15' privately screened pool & spa attracts sun all day and offers multi-coloured pool lighting in the evening. Hedging planted on both sides of the villa allows added privacy and a fine mesh prevents creepy crawlies from spoiling your vacation but doesn't distract your view of the local water birds, turtles and hawks.