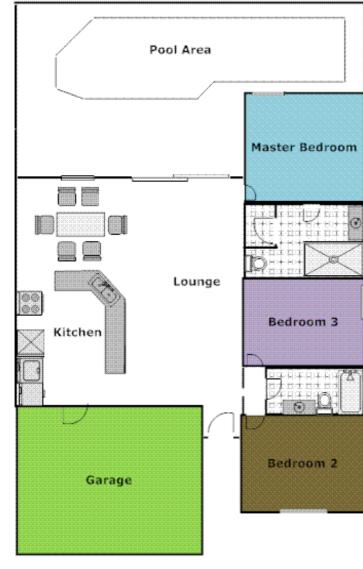

## Luxury 3 Bedroom / 2 Bathroom Villa with private screened pool and lake view Only 10 minutes from Disney on the highly acclaimed and prestigious Lake Berkley Resort

Our 'Lake Berkley 2' villa is located in a prime location on the prestigious and well established Lake Berkley sub-division. The home backs onto one of three lakes within the community and offers magnificent conservation views.

Our 3 bedroom villa caters for up to 6 people & 1 infant.

Our 30' x 15' privately screened pool attracts sun and wildlife during the day and offers multi-coloured lighting in the evening. Hedging planted on both sides of the villa allows added privacy and a fine mesh prevents creepy crawlies from spoiling your vacation but doesn't distract your view of the local water birds, turtles and hawks.