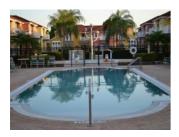

Our 3 bedroom villa caters for up to 6 people & 1 infant.

Our 30' x 15' privately screened pool attracts sun and wildlife during the day and offers multi-coloured lighting in the evening. Hedging planted on both sides of the villa allows added privacy and a fine mesh prevents creepy crawlies from spoiling your vacation but doesn't distract your view of the local water birds, turtles and hawks.