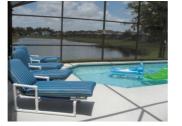

Our 3 bedroom villa caters for up to 6 people & 1 infant.

Our 30' x 15' privately screened pool attracts sun and wildlife during the day and offers multi-coloured lighting in the evening. Hedging planted on both sides of the villa allows added privacy and a fine mesh prevents creepy crawlies from spoiling your vacation but doesn't distract your view of the local water birds, turtles and hawks.